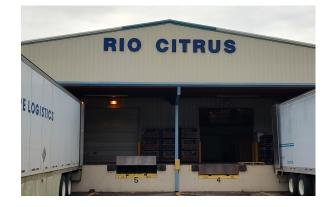

# Rio Citrus 2050 North Kings Hwy Fort Pierce, FL. 34951 772-460-8804

#### Notes:

- Average loading time less than 60 minutes
- Free Wifi
- Plenty of free parking