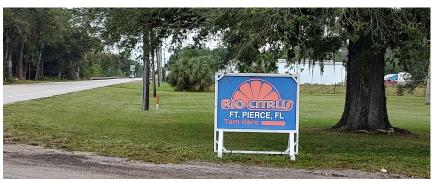

# Rio Citrus 2050 North Kings Hwy Fort Pierce, FL. 34951 772-460-8804

#### Directions

- From I-95 Exit 131B
- Right at Flying J Truck Stop
- Come 2 miles North & straight through next intersection.
- Do NOT Turn on Angle Road!
- RIO is IMMEDIATELY on the right, behind a closed warehouse
- GPS 2050 No Kings Hwy