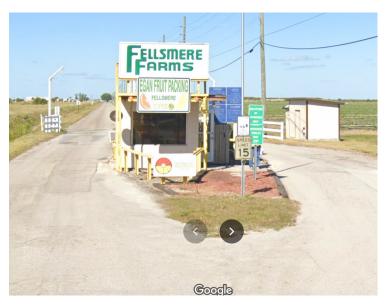

## Egan Fruit Packing 7735 County Road #512 Fellsmere, FL 32947 772-570-0700

## **Drays/Containers and Trucks Inbound:**

- Receiving Hours
  - Mon-Friday 730am-430pm
  - Sat: 730am-noon
- Appointments EFP.Shipping@eganfarms.com to schedule
  - All Inbounds must have appointments scheduled before arrival. – This is not optional.
  - Trucks scheduling same day, may wait till end of day for unload
  - Email: Make appointments early ...don't wait
- Rescheduling 772-570-0700 to update status
  - Please call if late Facility will do its best to assist
  - Trucks arriving late will be received at discretion of on-site management
- Arriving
  - Trucks should check in at gate and guard will direct.