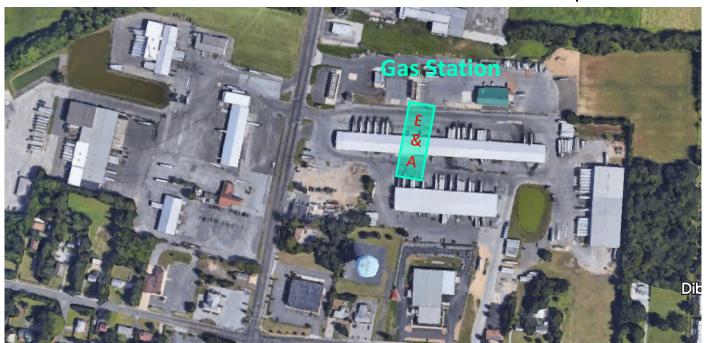

Vineland Produce Auction – East Campus
E&A Trucking Co LLC
1145 North Main Road Building G Platform 43
Vineland, NJ 08360

#### **Arriving:**

- When you arrive outside receiving hours to sleep.
  - You may back into any door, facing the gas station.
- Do NOT open your doors upon arrival.
- Drivers are to check in at the receiving window with Alex.
  - It is clearly marked.
  - Alex will call you when he is ready for you to open.

## Vineland Produce Auction – East Campus E&A Trucking Co LLC 1145 North Main Road Building G Platform 43 Vineland, NJ 08360