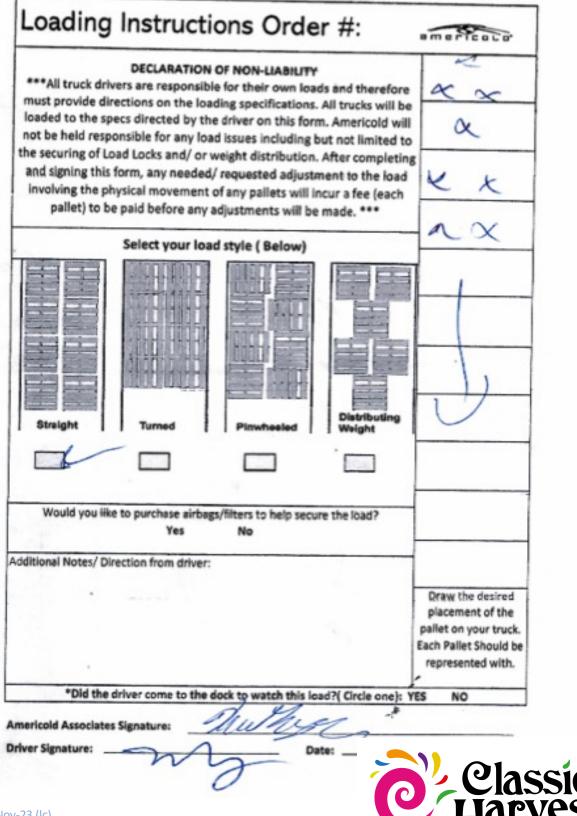

## Loading:

- "LOADING INSTRUCTIONS" form must be completed and signed by driver. **EXAMPLE** ATTACHED
  - Drivers who do not complete form correctly will front loaded • You will be off balance on axles!
  - Trucks returning for placement correction will be charged \$500-\$1200.
- Driver is encouraged to stand by their trailer on the dock while being loaded. (Safety yests are required)
- Fines and policies vary by shipper!
  - Every shipper may have a different pricing schedule or varied policies.
    - DO NOT plan on information here applying to other shippers loads..
    - Americold does not publish a fine/fee schedule.
    - ٠ If the driver asks for a comp check – its up to you to call and figure out why they need it

## **Loading Instructions form - Example**